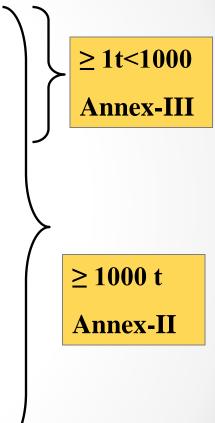

Turkish manufacturers or importers of substances, on its own or in a preparation

in quantities of

- one thousand tonnes per year or more
- one tonne or more but less than one thousand tonnes

Is not applied to: